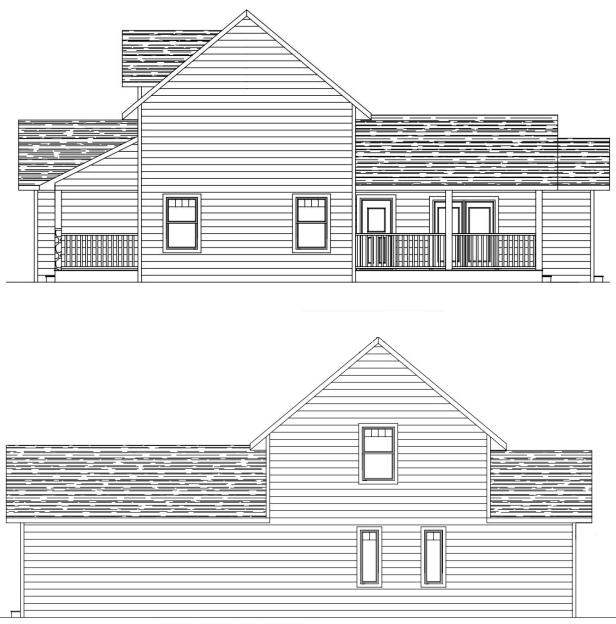

## 208 1st Ave S.

## Champion









LEFT SIDE ELEVATION

## Construction & Highlights

- Quartz countertops (color selections available)
- Upgraded plywood constructed kitchen & bath cabinetry (no particle board)
- Soft-close doors & drawers in all cabinetry
- Stainless steel undermount sink (kitchen)
- En-suite bathroom with fiberglass tub/shower as per plan & porcelain tile border
- Porcelain undermount sink(s) (bathroom vanities)
- Vanity & shower light in bathrooms
- On-demand hot water
- Forced air high efficiency furnace
- Painted raised panel steel front exterior door with window (style & color choices available)
- Painted (one side) raised panel steel secondary steel door (style choices available)
- Painted Masonite interior doors throughout (style & colors choices available)
- Weizer or equivalent door levers (sty