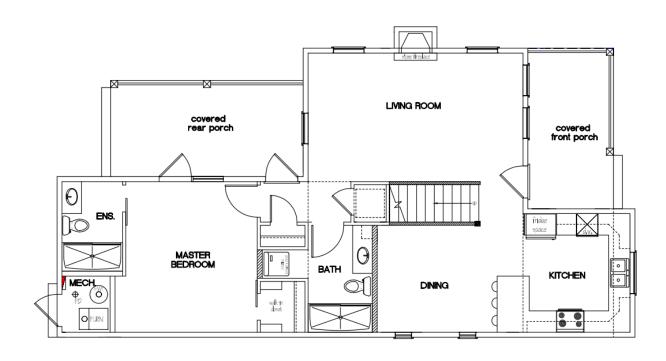

## Construction & Highlights

- Quartz countertops (color selections available)
- Upgraded plywood constructed kitchen & bath cabinetry (no particle board)
- Soft-close doors & drawers in all cabinetry
- Stainless steel undermount sink (kitchen)
- En-suite bathroom with fiberglass tub/shower as per plan & porcelain tile border
- Porcelain undermount sink(s) (bathroom vanities)
- Vanity & shower light in bathrooms
- On-demand hot water
- Forced air high efficiency furnace
- Painted raised panel steel front exterior door with window (style & color choices available)
- Painted (one side) raised panel steel secondary steel door (style choices available)
- Painted Masonite interior doors throughout (style & colors choices available)
- Weizer or equivalent door levers (styles and color choices available)
- 3-¾ MDF paint grade base & case throughout
- Vinyl plank flooring throughout (flooring choices available)
- White wire shelving in all closets and pantry

- Prime & 2 coats of interior paint - 2 colors (color selection available)
- Textured ceiling
- Pot lighting as per plan where appropriate in all common areas
- Flush mount dome light in all bedrooms & hallways
- Eavestroughs and downspouts
- Front and rear exterior hose bibs
- Front and rear exterior power outlets
- Rear gas connection for BBQ
- Radon mitigation prep
- Exterior lighting (man door & porch soffit placement)
- Soffit power outlet with interior switch for Christmas lighting
- Front covered porch
- Rear covered deck
- White aluminum exterior handrails
- insulated garage
- R22 residential insulation
- Vinyl solar reflective thermal pane windows
- 30 year asphalt shingles with synthetic underlay & ice and water shield where appropriate (color selection available)
- Maintenance-free designer vinyl siding (color selection available)
- Fenced on one side
- Underground sprinklers
- Front yard landscape with sod
- Concrete driveway to street