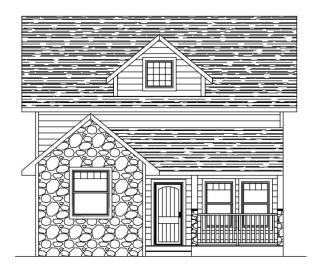

## 208 1st Ave S.

## Champion









LEFT SIDE ELEVATION

## Construction & Highlights

- Quartz countertops (color selections available)
- Upgraded plywood constructed kitchen & bath cabinetry (no particle board)
- Soft-close doors & drawers in all cabinetry
- Stainless steel undermount sink (kitchen)
- En-suite bathroom with fiberglass tub/shower as per plan & porcelain tile border
- Porcelain undermount sink(s) (bathroom vanities)
- Vanity & shower light in bathrooms
- On-demand hot water
- Forced air high efficiency furnace
- Painted raised panel steel front exterior door with window (style & color choices available)
- Painted (one side) raised panel steel secondary steel door (style choices available)
- Painted Masonite interior doors throughout (style & colors choices available)
- Weizer or equivalent door lever