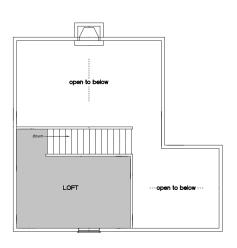

## Construction & Highlights

- Quartz countertops (color selections available)
- Upgraded plywood constructed kitchen & bath cabinetry (no particle board)
- Soft-close doors & drawers in all cabinetry
- Stainless steel undermount sink (kitchen)
- En-suite bathroom with fiberglass tub/shower as per plan & porcelain tile border
- Porcelain undermount sink(s) (bathroom vanities)
- Vanity & shower light in bathrooms
- On-demand hot water
- Forced air high efficiency furnace
- Painted raised panel steel front exterior door with window (style & color choices available)
- Painted (one side) raised panel steel secondary steel door (style choices available)
- Painted Masonite interior doors throughout (style & colors choices available)
- Weizer or equivalent door levers (styles and color choices available)
- 3-¾ MDF paint grade base & case throughout
- Vinyl plank flooring throughout (flooring choices available)
- White wire shelving in all closets and pantry

- Prime & 2 coats of interior paint - 2 colors (color selection available)
- Textured ceiling
- Pot lighting as per plan where appropriate in all common areas
- Flush mount dome light in all bedrooms & hallways
- Eavestroughs and downspouts
- Front and rear exterior hose bibs
- Front and rear exterior power outlets
- Rear gas connection for BBQ
- Radon mitigation prep
- Exterior lighting (man door & porch soffit placement)
- Soffit power outlet with interior switch for Christmas lighting
- Front covered porch
- Rear covered deck
- White aluminum exterior handrails
- insulated garage
- R22 residential insulation
- Vinyl solar reflective thermal pane windows
- 30 year asphalt shingles with synthetic underlay & ice and water shield where appropriate (color selection available)
- Maintenance-free designer vinyl siding (color selection available)
- Fenced on one side
- Underground sprinklers
- Front yard landscape with sod
- Concrete driveway to street